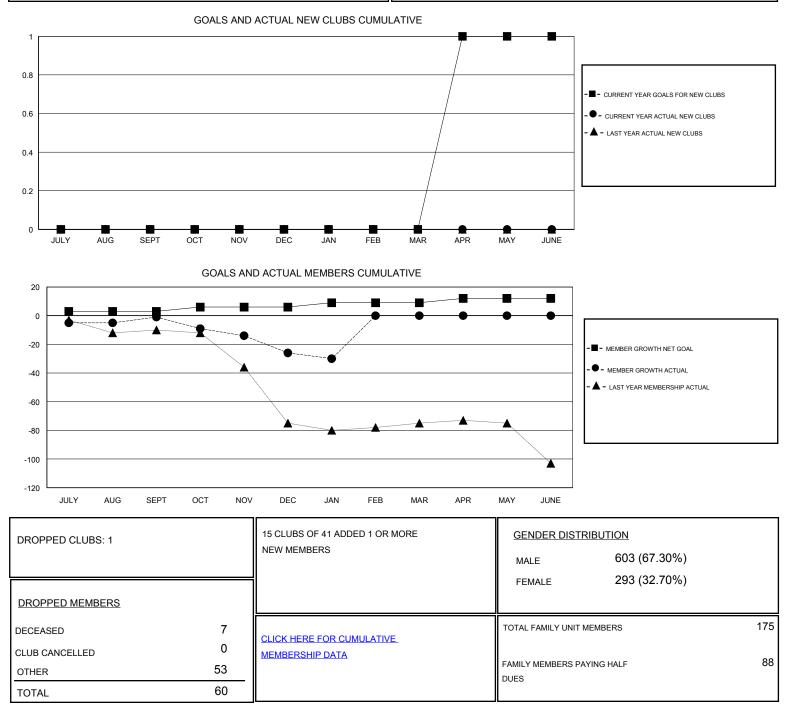

## District 26 M6

Results as of: 1/31/2020

| GMT:                  | LOCATION MISSOURI |           |               |                       |                           |                         | GMT CA                                             |
|-----------------------|-------------------|-----------|---------------|-----------------------|---------------------------|-------------------------|----------------------------------------------------|
| Clubs                 |                   |           |               | Members               |                           |                         |                                                    |
| RESULTS FOR 2019-2020 |                   |           |               | RESULTS FOR 2019-2020 |                           |                         |                                                    |
| QUARTER               | NEW CLUB GOAL     | NEW CLUBS | DROPPED CLUBS | QUARTER               | MEMBER GROWTH NET<br>GOAL | MEMBER GROWTH<br>ACTUAL | DROPPED<br>MEMBERS ACTUAL<br>(including transfers) |
| JULY/AUG/SEPT         | 0                 | 0         | 1             | JULY/AUG/SEPT         | 3                         | 20                      | 17                                                 |
| OCT/NOV/DEC           | 0                 | 0         | 0             | OCT/NOV/DEC           | 3                         | 11                      | 34                                                 |
| JAN/FEB/MAR           | 0                 | 0         | 0             | JAN/FEB/MAR           | 3                         | 7                       | 9                                                  |
| APR/MAY/JUNE          | 1                 | 0         | 0             | APR/MAY/JUNE          | 3                         | 0                       | 0                                                  |